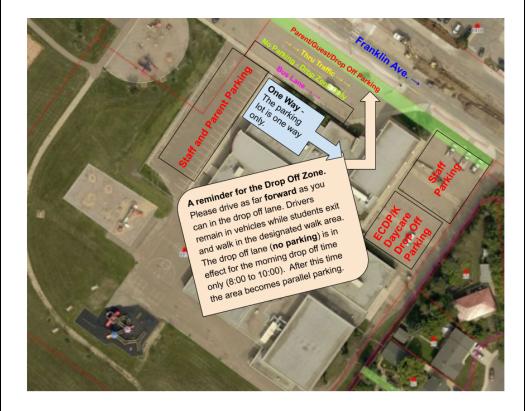

#### Parking and Dropping Off Areas

To register at Dr. Clark, visit our school office or register online with the link on our website: drclark.fmpsdschools.ca

With the increased enrolment, we recognize that parking will be at a premium before and after school. We ask that everyone be patient in picking up and dropping off their children. We need to ensure that all of our children are kept safe during these very busy times. We all have schedules we need to keep but making sure children are safe takes precedence over a schedule. Thanks in advance for your patience.