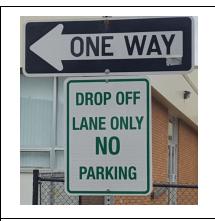

#### Parking and Dropping Off Areas

To register at Dr. Clark, visit our school office or register online with the link on our website: drclark.fmpsdschools.ca