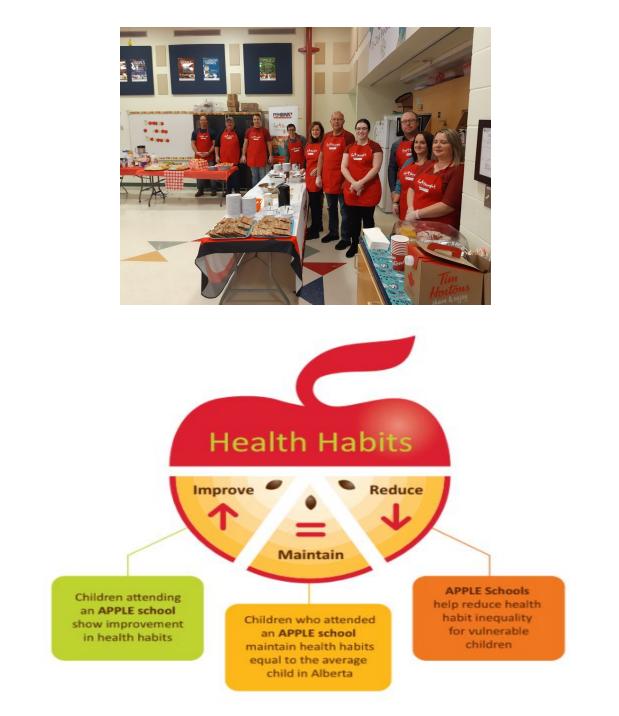

## Dino's are Healthy!

Hello everyone! Dr. Clark School is proud to be an APPLE school, as it has been for many years.

Dr. Clark provides students with many opportunities to be exposed to daily physical activity, positive mental health habits and healthy eating. In this section of the newsletter, you can read about what we are doing, as well as find tips, resources and ideas that you can do with your child at home!

## Being healthy at Dr Clark...

**Pembina Pipelines** came to Dr. Clark to help out with the breakfast club! They donate to our school so our students can continue to enjoy healthy and nutritious breakfasts, every single day.