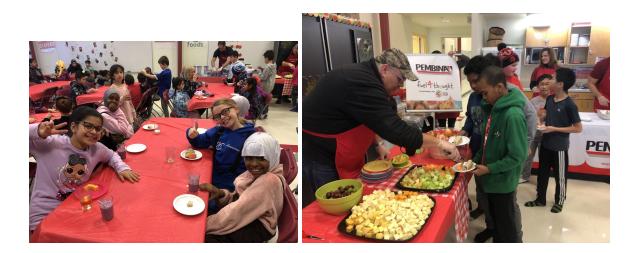

## Being healthy at Dr Clark...

**Pembina Pipelines** came to Dr. Clark to help out with the breakfast club! They donate to our school so our students can continue to enjoy healthy and nutritious breakfasts, every single day.